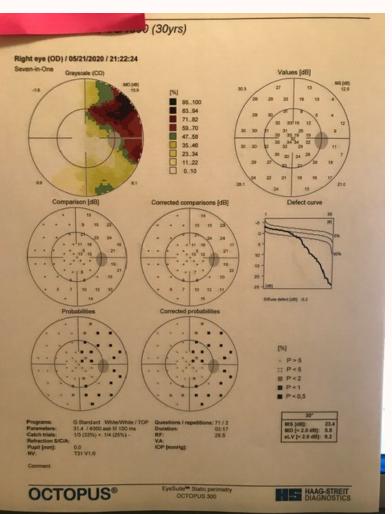

### Case: Fields

THRESHOLD
SYNTONIC FIELDS

MEASURING THE EGOCENTRIC SHIFT

#### CONTINUING TO IMPROVE

10/09/2019: Initial Evaluation

05/21/2020: Last Progress Evaluation