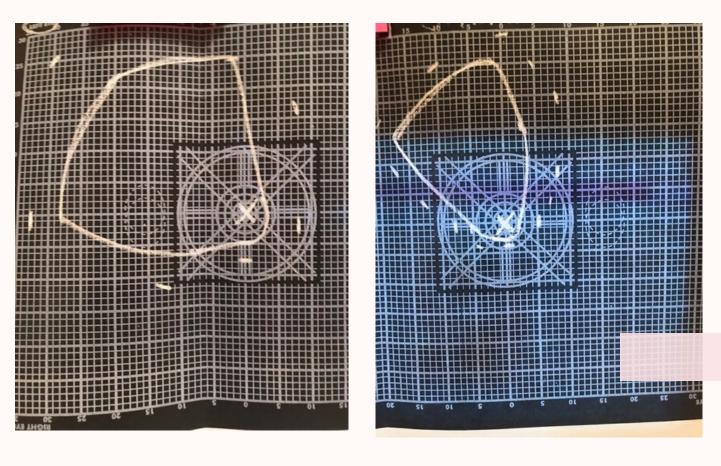

### Case: Fields

THRESHOLD
SYNTONIC FIELDS

MEASURING THE EGOCENTRIC SHIFT

# Localization on the Edge

MEASURE EDGE OF VFD

PLACE TARGET AT EDGE

—— PATIENT LOOKS

PATIENT CONNECTS TARGET

MEASURE EDGE OF VFD

PLACE TARGET AT EDGE

PUT OTHER TARGET IN VFD AREA

PATIENT LOOKS AT TARGET

PATIENT FOLLOWS TARGET

SACCADE TO OTHER TARGET-