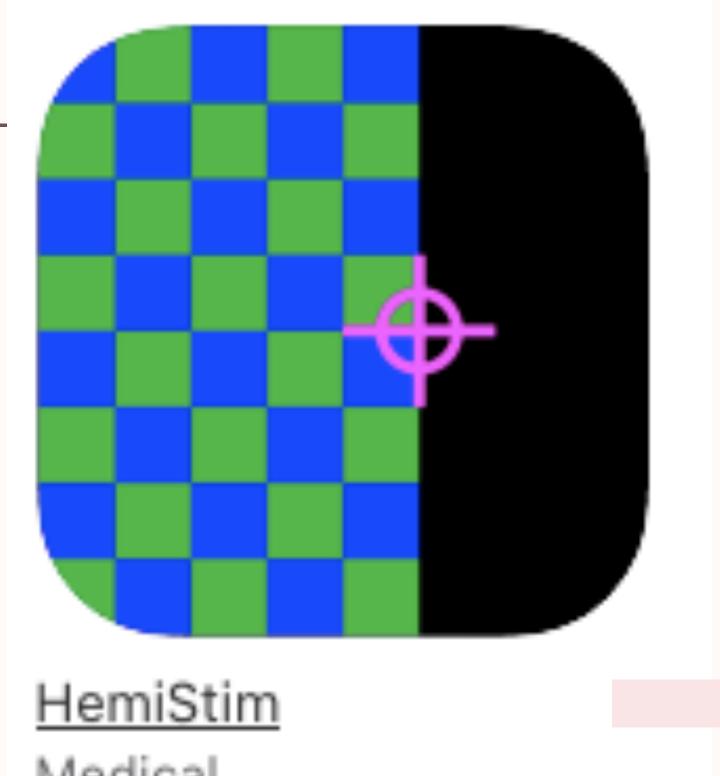

# Treatment Specific for Visual Field Loss

SYNTONICS

YOKED PRISMS

**HEMISTIM** 

OPTODRUM

LOCALIZATION ON THE EDGE

VISUAL MOTOR AT THE EDGE

## Monocular HemiStim

STIMULATE SIDE OF **DEFECT** 

Medical