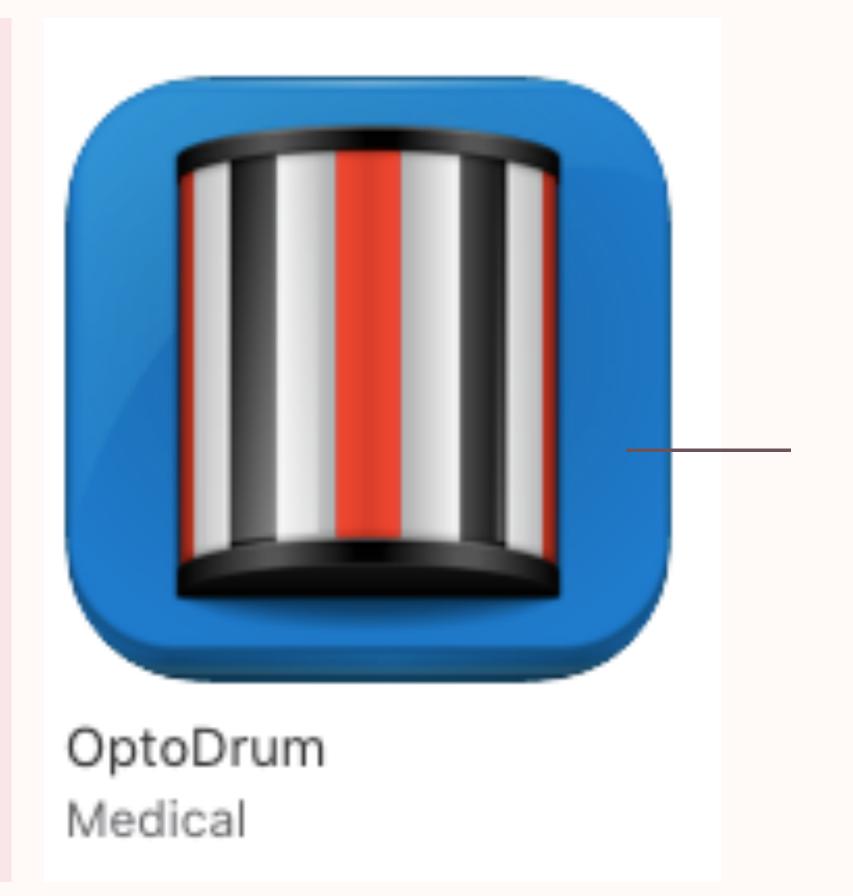

# Treatment Specific for Visual Field Loss

SYNTONICS

YOKED PRISMS

**HEMISTIM** 

OPTODRUM

LOCALIZATION ON THE EDGE

VISUAL MOTOR AT THE EDGE

## OptoDrum Ap

Saccade into area of defect.