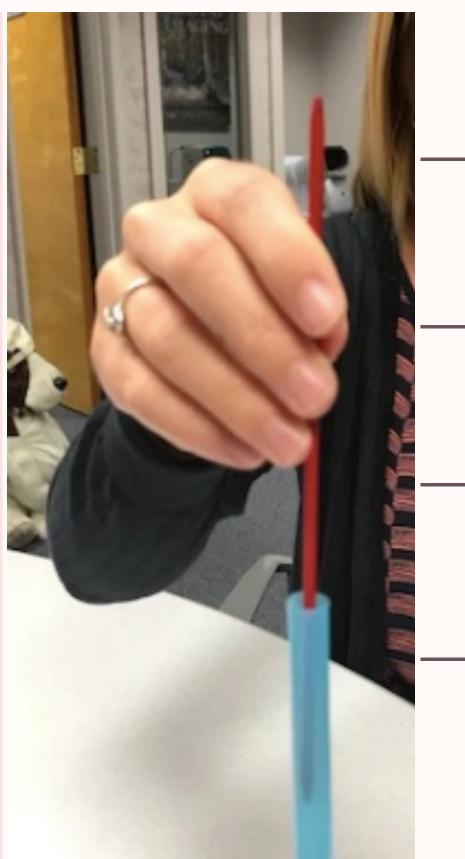

# Localization on the Edge

MEASURE EDGE OF VFD

PLACE TARGET AT EDGE

—— PATIENT LOOKS

PATIENT CONNECTS TARGET

MEASURE EDGE OF VFD

PLACE TARGET AT EDGE

PUT OTHER TARGET IN VFD AREA

PATIENT LOOKS AT TARGET

PATIENT FOLLOWS TARGET

SACCADE TO OTHER TARGET-