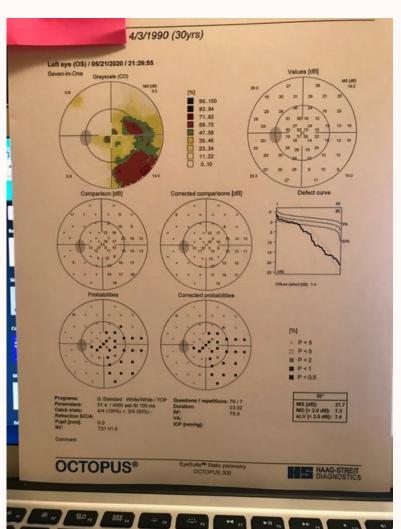

### Case: Fields

THRESHOLD
SYNTONIC FIELDS

MEASURING THE EGOCENTRIC SHIFT

#### CONTINUING TO IMPROVE

10/09/2019: Initial Evaluation

05/21/2020: Last Progress Evaluation