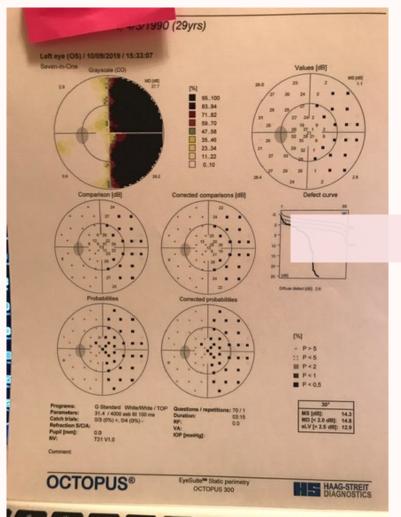

### Case: Fields

THRESHOLD
SYNTONIC FIELDS

MEASURING THE EGOCENTRIC SHIFT

#### CONTINUING TO IMPROVE

10/09/2019: Initial Evaluation

05/21/2020: Last Progress Evaluation