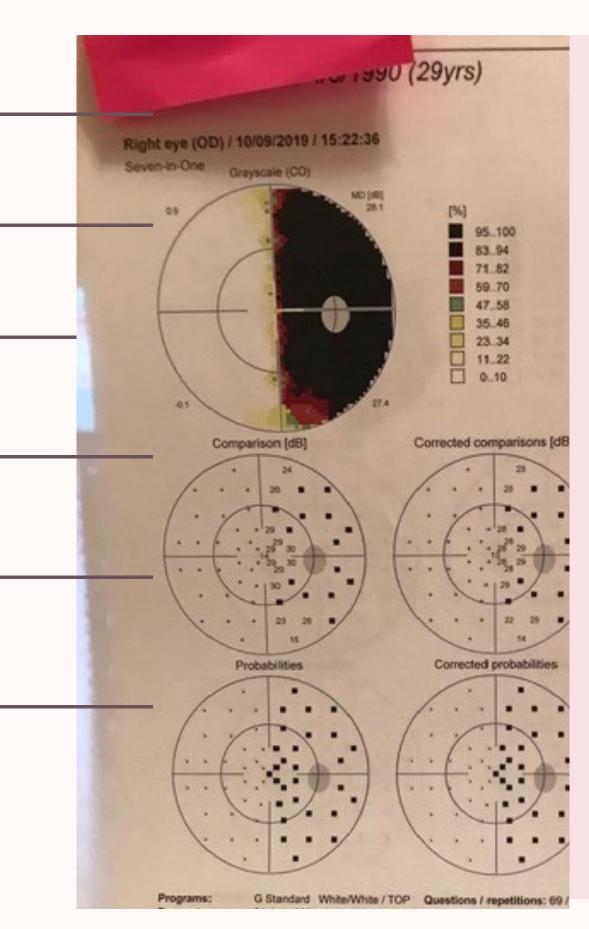

### Case: Fields

THRESHOLD
SYNTONIC FIELDS

MEASURING THE EGOCENTRIC SHIFT

#### CONTINUING TO IMPROVE

10/09/2019: Initial Evaluation

05/21/2020: Last Progress Evaluation